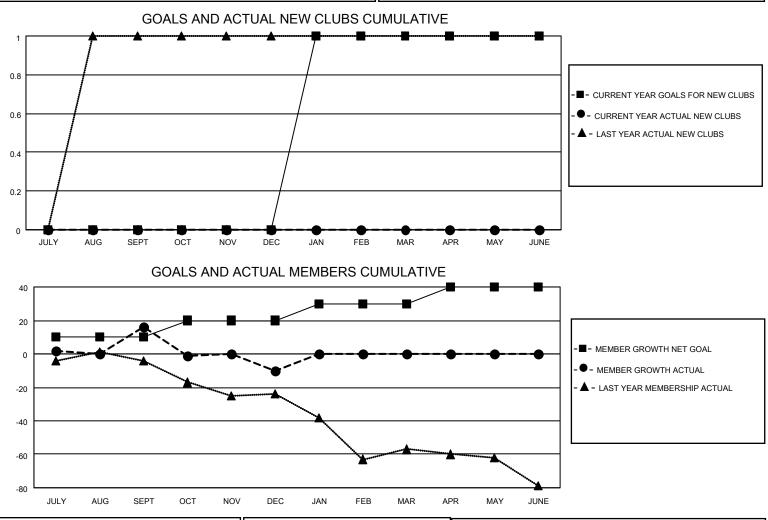

## LOCATION SOUTH DAKOTA

**District 5 SE** 

Results as of: 12/31/2021

| Clubs                 |               |           |               | Members               |                        |                         |                                                    |
|-----------------------|---------------|-----------|---------------|-----------------------|------------------------|-------------------------|----------------------------------------------------|
| RESULTS FOR 2021-2022 |               |           |               | RESULTS FOR 2021-2022 |                        |                         |                                                    |
| QUARTER               | NEW CLUB GOAL | NEW CLUBS | DROPPED CLUBS | QUARTER MEME          | BER GROWTH NET<br>GOAL | MEMBER GROWTH<br>ACTUAL | DROPPED<br>MEMBERS ACTUAL<br>(including transfers) |
| JULY/AUG/SEPT         | 0             | 0         | 0             | JULY/AUG/SEPT         | 10                     | 45                      | 28                                                 |
| OCT/NOV/DEC           | 0             | 0         | 1             | OCT/NOV/DEC           | 10                     | 21                      | 44                                                 |
| JAN/FEB/MAR           | 1             | 0         | 0             | JAN/FEB/MAR           | 10                     | 0                       | 0                                                  |
| APR/MAY/JUNE          | 0             | 0         | 0             | APR/MAY/JUNE          | 10                     | 0                       | 0                                                  |